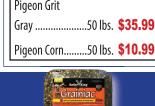

## Sunseed/Vitakraft

In Stock

Each 50 lb. bag

Pigeon Feed Flying

Pigeon Feed Flying

No Corn .....

With Wheat.....

Pigeon Feed

Reg. Price

\$18.99 to

\$27.99

**SALE** 

REG.

.. 50 lbs. \$27.99 **\$25.99** 

.. 50 lbs. \$20.99 **\$18.99** 

20% OFF

**All Bird and Small Animal Cages** In Stock

Pigeon Feed Economy..50 lbs. \$18.99 **\$16.99** 

Pigeon Feed ......50 lbs. \$19.99 **\$17.99** 

With Corn ...... 50 lbs. \$23.99 **\$21.99** 

Pigeon Feed No Corn ....50 lbs. \$22.99 \$20.99