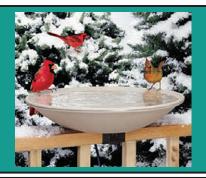

## **BIRD BATHS**

Allied Precision, K&H, Songbird Essentials and Erva

**CAGED BIRD** SEED

|                         | REG.            | SALE    |
|-------------------------|-----------------|---------|
| Fortified Finch         | 25 lbs. \$23.99 | \$20.99 |
| Fortified Canary        | 25 lbs. \$27.99 | \$24.99 |
| Fortified Parakeet      | 25 lbs. \$21.99 | \$18.99 |
| Fortified Cockatiel     | 25 lbs. \$22.99 | \$19.99 |
| Fortified Cockatiel N/S | 25 lbs. \$22.99 | \$19.99 |
| Fortified Parrot        | 25 lbs. \$29.99 | \$26.99 |